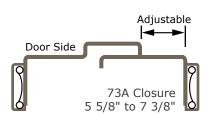

## **AVAILABLE IN JAMB DEPTHS**

Adjustable from 3 3/4" to 9 1/8" using four different Closure pieces.