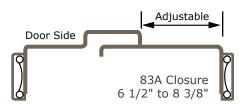

## **AVAILABLE IN JAMB DEPTHS**

Adjustable from 3 3/4" to 9 1/8" using four different Closure pieces.