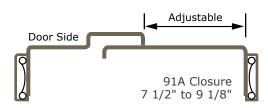

## **AVAILABLE IN JAMB DEPTHS**

Adjustable from 3 3/4" to 9 1/8" using four different Closure pieces.