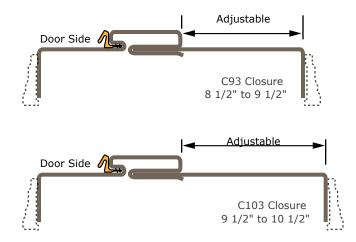

## **AVAILABLE JAMB DEPTHS**

Adjustable from 4 1/2" to 10 1/2" using six different closure pieces.

\*Limited Distribution: Check factory for availability.