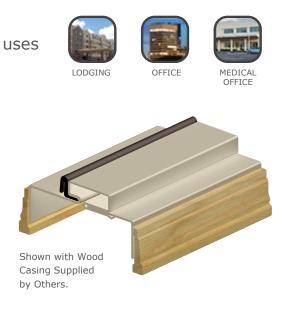

## ADJUSTABLE KERFED FRAME (AK-Series)

BUILDINGS

OF WORSHIP

DORMITORIES

ASSISTED

LIVING

SCHOOLS NON SURGICAL

The galvanized and primed steel **AK-Series** Frame is designed specifically for the Residential Market where Weatherstrip, Thresholds, and Pre-Hanging are common requirements. AK-Series frames are also the solution for House to Garage openings where Fire Ratings and Security are are essential.

For commercial applications, use this frame for projects where jobsite finishing is acceptable or primed wood casing is being used.

Our AK-Series Frames are made using 20 gage galvanized primed steel.

Finishing options are restricted to High Definition White primer.