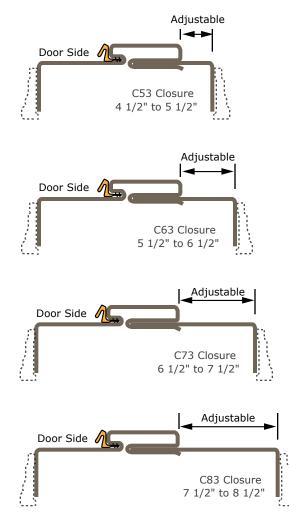

## **AVAILABLE JAMB DEPTHS**

Adjustable from 4 1/2" to 10 1/2" using six different closure pieces.

\*Limited Distribution: Check factory for availability.