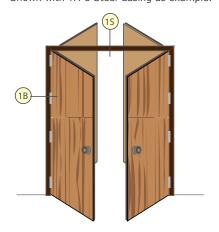

# CLASSIC FRAME (S-Series & C-Series) - PAIR COMMUNICATING

Shown with TA-8 Steel Casing as example.

Classic Frame - PairCommunicating

CLASSIC FRAME (S-Series & C-Series) - PAIR COMMUNICATING

RELATED INFORMATION

# CLASSIC FRAME (S-Series & C-Series) - PAIR COMMUNICATING

### ROUGH OPENING DIMENSIONS

#### **WIDTH**

For a pair of doors, the rough opening with is  $1\ 1/4$ " larger than the total nominal width of the doors plus the width of any astragal mounted between the doors.

Width is sum of the nominal width of both doors leaves plus the astragal if it is mounted between the doors

ROUGH OPENING: Nominal Door width(s) + astragal width (if mounted between the doors) +  $1\ 1/4$ "

#### **HEIGHT**

For a pair of doors, the rough opening height is 1" over nominal height or 13/16" over net height. Since Timely standard frames are actually 3/16" longer than the nominal height (Timely 7'0" frames are actually 7'0 3/16" long).

Height is the inside dimension of the frame

ROUGH OPENING: Net door height plus 13/16

**W** = Nominal Door width(s) + Astragal + 1 1/4"

**H** = Nominal door height plus 1" Net door height plus 13/16