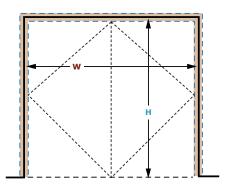

All widths and heights are inside dimensions - net door or glass opening size.

#### **WIDTH**

For a pair of doors, the rough opening with is  $1\ 1/4$ " larger than the total nominal width of the doors plus the width of any astragal mounted between the doors.

Width is sum of the nominal width of both doors leaves plus the astragal if it is mounted between the doors

ROUGH OPENING: Nominal Door width(s) + astragal width (if mounted between the doors) +  $1\ 1/4$ "

#### **HEIGHT**

For a pair of doors, the rough opening height is 1" over nominal height or 13/16" over net height. Since Timely standard frames are actually 3/16" longer than the nominal height (Timely 7'0" frames are actually 7'0 3/16" long).

Height is the inside dimension of the frame

ROUGH OPENING: Net door height plus 13/16

**W** = Nominal Door width(s) + Astragal + 1 1/4"

**H** = Nominal door height plus 1" Net door height plus 13/16