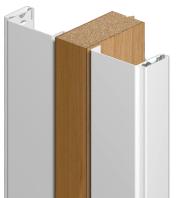

## POCKET DOOR TRIM KIT (P-Series)

Shown with TA-8 Steel Casing as example

Jamb - Pocket Door Trim

(6A

6U

The pre-finished steel *P-Series* Pocket Door Trim Kit is used to trim out Pocket Door openings. The purpose of the *P-Series* Pocket Door Trim Kit is to make Pocket Door openings consistent with other Timely Frames on the project.