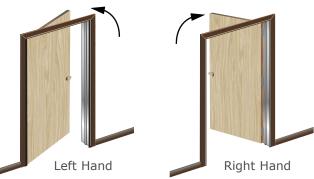

\*Additional clearance is required for Thresholds and various floor conditions.

Handing Information: To establish handing always **Push** the door away from you.

\*Reversible - Frame can be used as Left or Right Hand, swing in or out