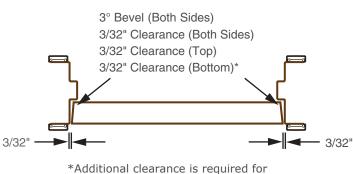

\*Additional clearance is required for Thresholds and various floor conditions.

Handing Information: To establish handing always **Push** the door away from you.

\*Reversible - Frame can be used as Left or Right Hand, swing in or out