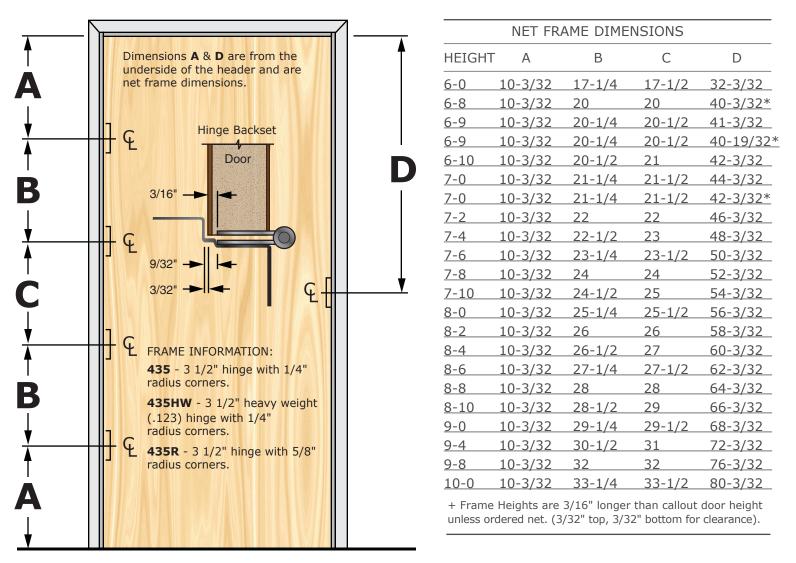

## **PREFIT SPECIFICATIONS**

Frame Hinge and Strike Locations 1 3/8" with 4 Each 3 1/2" Hinges

NOTE: When using this chart for premachining door measurements, reduce the A & D dimensions 3/32" each for door clearance.

FOR SPECIFICATIONS NOT SHOWN, PLEASE CONSULT OFFICE. PLEASE SPECIFY IF USING COMMERCIAL OR RESIDENTIAL WEIGHT HINGES.

©Copyright 2012 Timely Industries