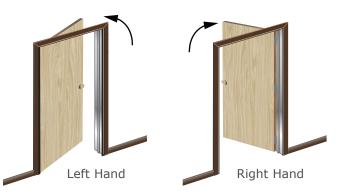

+ Frame Heights are 3/16" longer than callout door height unless ordered net. (3/32" top, 3/32" bottom for clearance).

Handing Information: To establish handing always **Push** the door away from you.

FOR SPECIFICATIONS NOT SHOWN, PLEASE CONSULT OFFICE. PLEASE SPECIFY IF USING COMMERCIAL OR RESIDENTIAL WEIGHT HINGES.