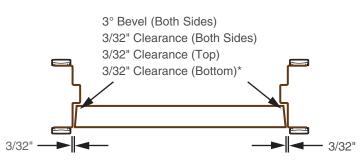

+ Frame Heights are 3/16" longer than callout door height unless ordered net. (3/32" top, 3/32" bottom for clearance).

Handing Information: To establish handing always **Push** the door away from you.

FOR SPECIFICATIONS NOT SHOWN, PLEASE CONSULT OFFICE. PLEASE SPECIFY IF USING COMMERCIAL OR RESIDENTIAL WEIGHT HINGES.