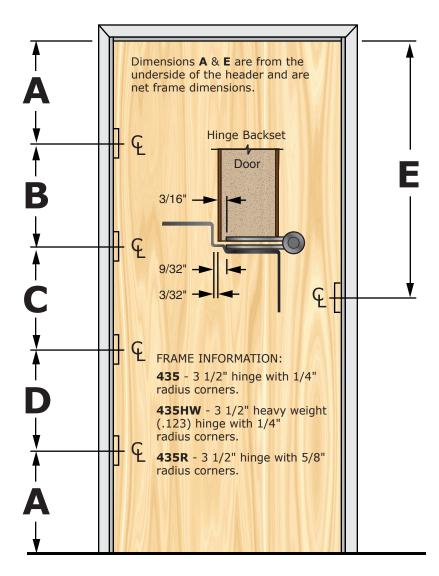

## **PREFIT SPECIFICATIONS**

Frame Hinge and Strike Locations 1 3/8" Dutch with 4 Each 3 1/2" Hinges

NOTE: When using this chart for premachining door measurements, reduce the A & E dimensions 3/32" each for door clearance.

| NET FRAME DIMENSIONS |         |    |        |    |                |
|----------------------|---------|----|--------|----|----------------|
| HEIGH                | IT A    | В  | С      | D  | E              |
| 6-0                  | 4-27/32 | 22 | 10-1/2 | 30 | 36-3/32        |
| <u>6-8</u>           | 4-27/32 | 30 | 10-1/2 | 30 | <u>44-3/32</u> |
| <u>6-9</u>           | 4-27/32 | 31 | 10-1/2 | 30 | 45-3/32        |
| <u>6-10</u>          | 4-27/32 | 32 | 10-1/2 | 30 | 46-3/32        |
| 7-0                  | 4-27/32 | 34 | 10-1/2 | 30 | <u>48-3/32</u> |
| 7-2                  | 4-27/32 | 36 | 10-1/2 | 30 | <u>50-3/32</u> |
| 7-4                  | 4-27/32 | 38 | 10-1/2 | 30 | <u>52-3/32</u> |
| 7-6                  | 4-27/32 | 40 | 10-1/2 | 30 | <u>54-3/32</u> |
| 7-8                  | 4-27/32 | 42 | 10-1/2 | 30 | <u>56-3/32</u> |
| 7-10                 | 4-27/32 | 44 | 10-1/2 | 30 | <u>58-3/32</u> |
| 8-0                  | 4-27/32 | 46 | 10-1/2 | 30 | 60-3/32        |
| <u>8-2</u>           | 4-27/32 | 48 | 10-1/2 | 30 | 62-3/32        |
| <u>8-4</u>           | 4-27/32 | 50 | 10-1/2 | 30 | <u>64-3/32</u> |
| 8-6                  | 4-27/32 | 52 | 10-1/2 | 30 | 66-3/32        |
| 8-8                  | 4-27/32 | 54 | 10-1/2 | 30 | <u>68-3/32</u> |
| <u>8-10</u>          | 4-27/32 | 56 | 10-1/2 | 30 | 70-3/32        |
| 9-0                  | 4-27/32 | 58 | 10-1/2 | 30 | 72-3/32        |
| <u>9-4</u>           | 4-27/32 | 62 | 10-1/2 | 30 | 76-3/32        |
| 9-8                  | 4-27/32 | 66 | 10-1/2 | 30 | 80-3/32        |
| 10-0                 | 4-27/32 | 70 | 10-1/2 | 30 | 84-3/32        |

+ Frame Heights are 3/16" longer than callout door height unless ordered net. (3/32" top, 3/32" bottom for clearance).

Handing Information: To establish handing always **Push** the door away from you.

FOR SPECIFICATIONS NOT SHOWN, PLEASE CONSULT OFFICE. PLEASE SPECIFY IF USING COMMERCIAL OR RESIDENTIAL WEIGHT HINGES.