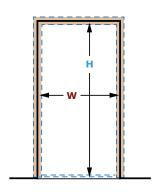

All widths and heights are inside dimensions - net door or glass opening size.

# ROUGH OPENING DIMENSIONS

#### WIDTH

For AK Adjustable Kerfed frames, the rough opening with is  $1\ 1/4$ " larger than the nominal width of the door.

Width is nominal door width

ROUGH OPENING: Nominal Door width + 1 1/4"

# **HEIGHT**

For AK Adjustable Kerfed frames, the rough opening must be 13/16" higher than the total inside frame height. Since this frame is often pre-hung with a sill and bottom sweep, the height may vary. Always determine the net inside frame height of the configuration you are using including any necessary clearance. The rough opening height will be 13/16" over the net height.

Inside frame height is the total height of all components plus clearances

ROUGH OPENING: Inside Frame height plus 13/16"

W = Nominal Door width + 1 1/4" H = Inside Frame height + 13/16"