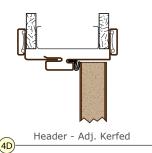

# **HEIGHT**

For AK Adjustable Kerfed frames, the rough opening must be 13/16" higher than the total inside frame height. Since this frame is often pre-hung with a sill and bottom sweep, the height may vary. Always determine the net inside frame height of the configuration you are using including any necessary clearance. The rough opening height will be 13/16" over the net height.

Inside frame height is the total height of all components plus clearances

ROUGH OPENING: Inside Frame height plus 13/16"

W = Nominal Door width + 1 1/4" H = Inside Frame height + 13/16"