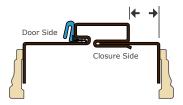

#### WIDTH

For AK Adjustable Kerfed frames, the rough opening with is  $1\ 1/4$ " larger than the nominal width of the door.

Width is nominal door width

ROUGH OPENING: Nominal Door width + 1 1/4"