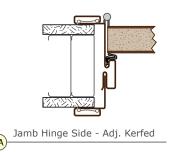

### GENERAL INFORMATION

- 1. All openings approved for Positive and Neutral pressure unless otherwise noted.
- 2. All ratings apply to steel stud, wood stud, or masonry construction.
- 3. All ratings approved for category "A" and "B" doors with category "G" edge sealing.
- 4. Timely's fire rated *Metal* "*U"* Insert is recommended for masonry installations. If wood sub-frame is used in place of *Metal* "*U"* Insert, it will be necessary to use fire rated drywall on both sides of wood to maintain fire rating.
- 5. Wood casing does not affect ratings on door frames. Wood casing must be applied with hot melt glue or contact adhesive on 90 minute rated frames and on all glazed openings with 45 minute or 60 minute rating. On all other fire rated frames, wood casing can be applied with nails or finish head screws on jambs and mullions.
- 6. Single frames must be prepared for strike or reinforced with (TA-48) for a rim exit device strike.
- 7. Embossed WHI 90 min. label is available for Primer Galvanized Frames only.
- 8. Metal 90 min. label riveted to frame is available.