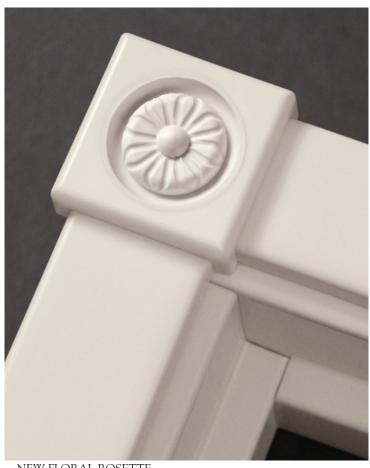

**NEW SATURN ROSETTE** 

NEW FLORAL ROSETTE

## Timely gives Rosettes a new corner on beautiful door frames.

Now there are even more reasons to specify Timely's popular prefinished steel door frames. Two more, to be exact. The New Floral and Saturn Rosettes. Available for TA-8 casings.

- Classic molded plastic rosette designs reminiscent of high quality wood millwork.
- Prefinished in Western White, custom colors or a primer that accepts any color clients may wish to apply on their own.
- Durable, lightweight heat/humidity resistant ABS plastic.