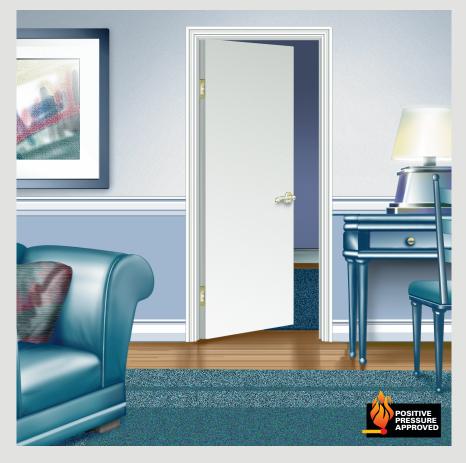

Perfect miter. snap-lock casing system

Sturdy full-perimeter anchoring

Full 90-minute fire rating

Variety of standard and custom prefinished colors

Durable, polyester coatings

Strength and integrity not possible with wood